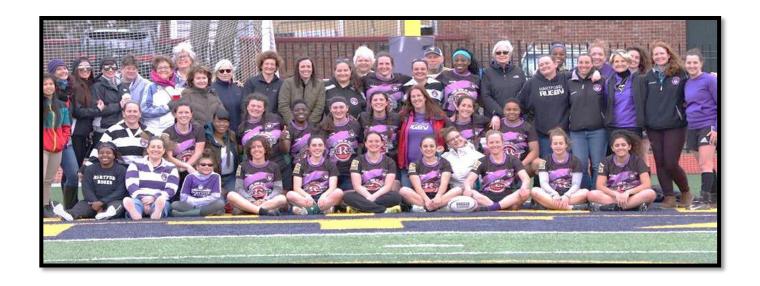

## **Overview**

Established in 1976, the Hartford Wild Roses are one of the US's oldest women's teams. We are a nationally ranked Division 2 club rugby team based in Hartford, CT. We regularly travel all over New England and the Mid-Atlantic states for matches and tournaments. We provide opportunities for women of all ages and experience levels to play rugby and we have ambitions of fostering the development of the youth game in Hartford.