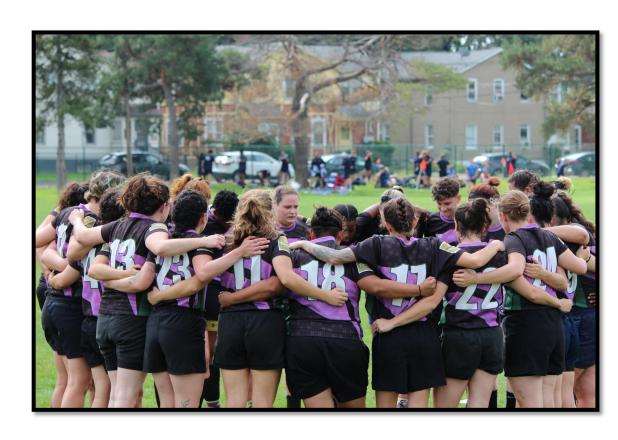

## **Overview**

Established in 1976, the Hartford Wild Roses are one of the US's oldest women's teams. We are a nationally ranked Division 2 club rugby team based in Hartford, CT. We regularly travel all over New England and the Mid-Atlantic states for matches and tournaments. We provide opportunities for women of all ages and experience levels to play rugby and we have ambitions of fostering the development of the youth game in Hartford.