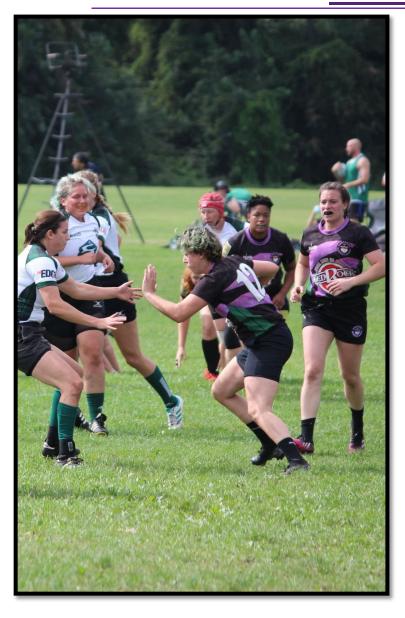

## **Overview**

Established in 1976, the Hartford Wild Roses are one of the US's oldest women's teams. We are a nationally ranked Division 2 club rugby team based in Hartford, CT. We regularly travel all over New England and the Mid-Atlantic states for matches and tournaments. We provide opportunities for women of all ages and experience levels to play rugby and we have ambitions of fostering the development of the youth game in Hartford.